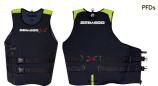

# Find your perfect PFD Choose from three categories of PFDs to suit your needs.

THE ULTIMATE

THE ATHLETIC

(US) • S, M, L, XL, 2XL, 3XL (EU) • S, M, L, XL, 2XL, 3XL

Force Pullove

| 20170 JPL 20170 /20           |  |
|-------------------------------|--|
| 286/58 (05), 286/80 (20)      |  |
| B11                           |  |
| block (FO)                    |  |
| (US) +XS/S, M, L, XL, 2XL/3XL |  |
| (EU) • S, M, L, XL, 2XL       |  |
|                               |  |