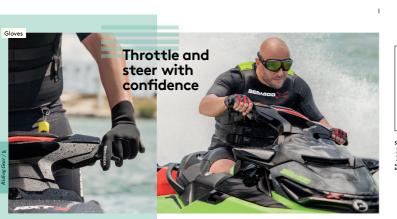

# Cool gear on and off the water

45% Polyuretone, 35% Polyeste 15% Lycro Spander, 4% Polyomi 1% Chloroprene Rubber

 1.5 mm super stretch neoprene for superior comfort and mobility.
 Anti-silp rubberized print of palms.
 Pre-shoped fingers.
 90% Neoprene, 10% Nylon
 286729 - XS, S, M, L, XL, 2XL Black (90)

 Attitude Full-Finger Gloves
 Attitude Shorty Gloves

 286687 - XS, S, M, L, XL, 2XL, 3XL
 Block (90)

I

Element Riding Jacket - Light soft shell ergo design offers great comfort. - Soft micro poly-brushed interior for additional comfort. 1004: 9-1