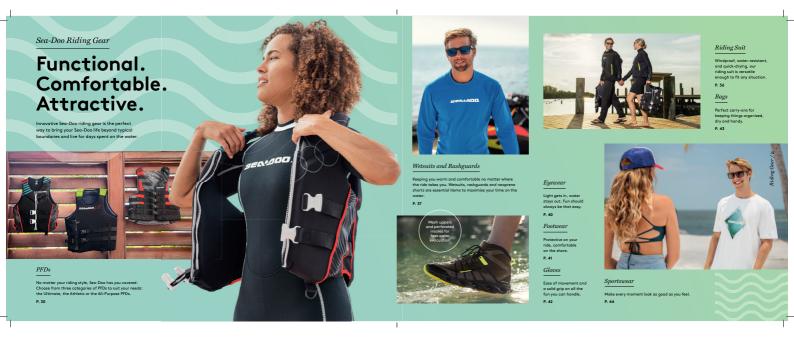

# Find your perfect PFD Choose from three categories of PFDs to suit your needs.

THE ULTIMATE

THE ATHLETIC

(US) • S, M, L, XL, 2XL, 3XL (EU) • S, M, L, XL, 2XL, 3XL

Force Pullove

| 20170 JPL 20170 /20           |  |
|-------------------------------|--|
| 286/58 (05), 286/80 (20)      |  |
| B11                           |  |
| block (FO)                    |  |
| (US) +XS/S, M, L, XL, 2XL/3XL |  |
| (EU) • S, M, L, XL, 2XL       |  |
|                               |  |

 Aqua (76)
 Black (90)

1

Men's Montego Jacket 286725 - S, M, L, XL, 2XL Red (30)

/ High waisted flattering design (l / Sea-Doo print at calf.

l

|

I

Sea-Doo Riding Goggi Anti-log calored chrome lenses.
 Indirect venilation frame.
 Adjunctable strong system.
 Goggles-to-PTD attachment safety cond
 Optional Rising Goggles RX Insert (446
 seporately).
 448623 - One size
 Silver (08), Orange (12), Green (70)

Eyewear

tailared to y 448624 - O Clear (00)

Sea-Doo Floating Sung  - Rexible rubber toe and heel protection cops. - Molded outsole with non-slip tread design. - Anti-slip insole. 286702' - 5, 6, 7, 8, 9, 10, 11, 12, 13 - Block (90)

#### **Riding Suit** Men

30L 135-145 122-132 135-145 89-91 81 124-135 109-122 124-135 89 81 104-114 114-124 80-99 99-109 104-114 114-124 84-85 86-89 81 81

L 50-90 lb 30-40 kg

 2926
 5
 M
 L
 20.4
 20.4

 74-41
 64-64
 61-67
 71.76
 78.48
 84-60
 91.201
 127.127