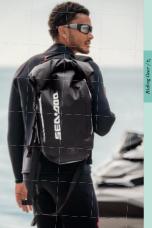

#### Sea-Doo Carrier Dry Backpack by Ogio TECHNICAL FEATURES

 Completely waterproof roll-top construction.
 2 Guid-coccess front sippered stash pocket.
 3 Guid-coccess front sippered pockets insid loptop and tablet sileeves.
 8 Remorable high/sibility liane.
 5 Duol-density shoulder straps for comfort.
 6 J-way adjustable sternum strap.
 7 306-degree reflective screen print.
 8 Air flow back ponel keeps the rider cool.
 9 Off-senter removable hib batt.

Sea-Doo Dry Backpack by Ogio - Strop containment system ensures all strops or a sourced at high spe-- Constructed of 400-desire rights of advability. - 30.5° If folded ; 30.5° V 46.5° 0 (\$2 cm x 27 cm x 17 cm). -34.5° If folded on all copecity. Block (PO) Block (PO)