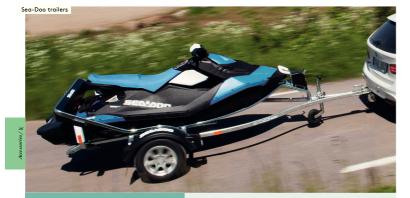

I

1

Sea-Doo trailers

## Click & Go Trailer

|

-

#### Key Features

Clever, patented Click & Go locking mechanism for Spark.
 No tic-down strops needed for securing the craft.
 Optimized for all Spark models (1+1 and 1+2), no need to adjust supports or the attachment.
 The total weight of the trailer (400 kg) makes it possible to tow it even with small vehicles.

#### Sea-Doo Spark Click & Go Trailer

#### Single Trailers Rebust oftochmet No need for resports supports Eary to ure Clever, potented Click & do locking mechanism Hinged light bom protects the lights during lo No need for tie-down strops Soft design protects the croft and the user 390 cm 160 cm 400 kg srall length Total weight (makes it passible to to Earall Sea-Doo Spark models 619590207 (without brake) 619590338 (with brake) A