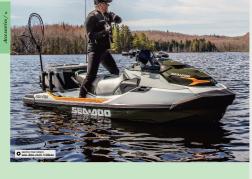

#### Replacement Parts

| <ul> <li>High performance impellers designed</li> </ul>                                      | ned specifically to enho | ince engine | No.  |  |
|----------------------------------------------------------------------------------------------|--------------------------|-------------|------|--|
| performances and calibration.<br>Offer perfect fit with wear ring and driveshaft components. |                          |             |      |  |
| Model                                                                                        | Year                     | Sku         | Prie |  |
| SPARK                                                                                        | 2014-2020                | 267000948   |      |  |
| GTI 90/ GTI 5E 90                                                                            | 2017-2019                | 267000919   |      |  |
| GTI 90                                                                                       | 2020                     | 267001046   |      |  |
| GTI SE 90                                                                                    | 2017-2018                | 267000919   |      |  |
| GTI 130                                                                                      | 2009-2019                | 267000940   |      |  |
| GTI 130                                                                                      | 2020                     | 267001044   |      |  |
| GTI SE 130                                                                                   | 2009-2020                | 267001044   |      |  |
| GTI SE 155                                                                                   | 2009-2019                | 267000940   |      |  |
| GTI SE 170                                                                                   | 2020                     | 267001044   |      |  |
| GTI 155                                                                                      | 2009-2019                | 267000940   |      |  |
| GTI PRO                                                                                      | 2020                     | 267001033   |      |  |
| GTR 215                                                                                      | 2014-2016                | 267000801   |      |  |
| GTR 230 / GTR-X 230                                                                          | 2017-2019                | 267000957   |      |  |
| GTS 90                                                                                       | 2017-2018                | 267000919   |      |  |
| GTS 130                                                                                      | 2011-2016                | 267000940   |      |  |
| GTX 155                                                                                      | 2011-2017                | 267000943   |      |  |
|                                                                                              | 2018-2019                | 267001019   |      |  |
| GTX 170                                                                                      | 2020                     | 267001044   |      |  |
| GTX S 155                                                                                    | 2012-2017                | 267000943   |      |  |
| GTX 215                                                                                      | 2011-2016                | 267000756   |      |  |
| GTX 230                                                                                      | 2018                     | 267001021   |      |  |
|                                                                                              | 2019                     | 267001038   |      |  |
|                                                                                              | 2020                     | 267001045   |      |  |
| GTX Ltd 215                                                                                  | 2014-2016                | 267000756   |      |  |
| GTX Ltd 230                                                                                  | 2017                     | 267000954   |      |  |
|                                                                                              | 2018                     | 267001021   |      |  |
|                                                                                              | 2019                     | 267001038   |      |  |
|                                                                                              | 2020                     | 267001045   |      |  |
| GTX 1+4 300                                                                                  | 2016-2020                | 267000951   |      |  |
| GTX Ltd iS / S / 260                                                                         | 2012-2016                | 267000945   |      |  |
| FISH PRO                                                                                     | 2019-2020                | 267001044   |      |  |
| RXP-X 255                                                                                    | 2009-2011                | 267000970   |      |  |
| RXP-X 260                                                                                    | 2012-2015                | 267000984   |      |  |
| RXP-X 300                                                                                    | 2016-2020                | 267000951   |      |  |
| RXT 230                                                                                      | 2018                     | 267001021   |      |  |
|                                                                                              | 2019                     | 267001038   |      |  |
| RXT-X                                                                                        | 2010                     | 267000974   |      |  |
| RXT iS 255 / 260                                                                             | 2009-2010                | 267000974   |      |  |
| RXT 260 / a5 / 260 / i5 260                                                                  | 2011-2017                | 267000945   |      |  |
| RXT-X 300                                                                                    | 2016-2020                | 267000951   |      |  |
| WAKE 155                                                                                     | 2011-2017                | 267000940   |      |  |
|                                                                                              | 2018-2019                | 267001019   |      |  |
| WAKE 170                                                                                     | 2020                     | 267001044   |      |  |
| WAKE PRO 215                                                                                 | 2011-2016                | 267000756   |      |  |
| WAKE PRO 230                                                                                 | 2017-2010                | 267000954   |      |  |
|                                                                                              | 2018                     | 267000934   |      |  |
|                                                                                              | 2018                     | 267001021   |      |  |
|                                                                                              | 2020                     | 267001038   |      |  |