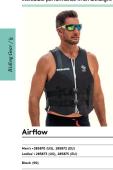

### Freedom PFD TECHNICAL FEATURES

• watch the video

CE approved Guick dry Light even wet movement

mbination of PVC and lyethylene foam inserts Loop at back neck to att your goggles to your vest D-ring for t

-

\_|

Men's Motion PFD 286767 (US) - M. L. XL, 2XL, 3XL, 4XL 286769 (EU) - S. M. L. XL, 2XL, 3XL, 4XL Yellow (10), Red (30), Green (70), Blue (80)

CE approved Low water absorption

 Segmented foam for increased con (on men's model Sea-doo.com /videos

Motion PFD TECHNICAL FEATURES

Ø Lightweight

Ladies' Motion PFD 286770 (US) - XS, S, M, L, XL, 2XL, 3XL, 4XL 286772 (EU) - XS, S, M, L, XL, 2XL, 3XL Grey (09), Orange (12), Black (90)

Loop at back to attach you to your vest.