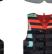

Drain a drying a

Force Pullover PFD - Ultro-durable neoprene oute - Soft PVC foom inserts. CE approv Warm agains the skin Filodad mash drain panala far iding comfort - YIX side sipper. - Loop at back neck to attach your goggles to - D-ring far key lanyard. 286758 (US) - XS/S, M, L, XL, 2XL/3XL 286758 (UD) - S, M, L, XL, 2XL Black (90) Ease of •