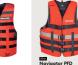

-

\_|

Men's Motion PFD 286767 (US) - M. L. XL, 2XL, 3XL, 4XL 286769 (EU) - S. M. L. XL, 2XL, 3XL, 4XL Yellow (10), Red (30), Green (70), Blue (80)

CE approved Low water absorption

 Segmented foam for increased con (on men's model Sea-doo.com /videos