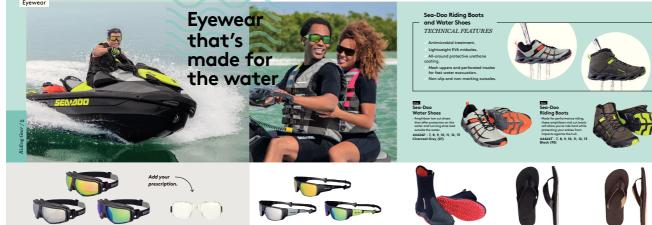

 Aqua (76)
 Black (90)

1

Men's Montego Jacket 286725 - S, M, L, XL, 2XL Red (30)

/ High waisted flattering design (l / Sea-Doo print at calf.

l

|

I

Sea-Doo Riding Goggi Anti-log calored chrome lenses.
 Indirect venilation frame.
 Adjunctable strong system.
 Goggles-to-PTD attachment safety cond
 Optional Rising Goggles RX Insert (446
 seporately).
 448623 - One size
 Silver (08), Orange (12), Green (70)

Eyewear

tailared to y 448624 - O Clear (00)

Sea-Doo Floating Sung  - Rexible rubber toe and heel protection cops. - Molded outsole with non-slip tread design. - Anti-slip insole. 286702' - 5, 6, 7, 8, 9, 10, 11, 12, 13 - Block (90)

Sec-Doo Carbon Flip-Flops - Soft synthetic strop. - Lightweight and comfortable sole. - Anti-sip outsele design. - A44245'- 7, 8, 9, 10, 11, 12, 13 - Block (90)

Sea - Doo Parlee Flip-Flops - Soft synthetic strap. - Lightweight and comfortable sole. - Anti-slip outsole design. 444246' - 7, 8, 9, 10, 11, 12, 13 - Bre