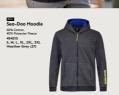

# Cool gear on and off the water

45% Polyuretone, 35% Polyeste 15% Lycro Spander, 4% Polyomi 1% Chloroprene Rubber

 1.5 mm super stretch neoprene for superior comfort and mobility.
 Anti-silp rubberized print of palms.
 Pre-shoped fingers.
 90% Neoprene, 10% Nylon
 286729 - XS, S, M, L, XL, 2XL Black (90)