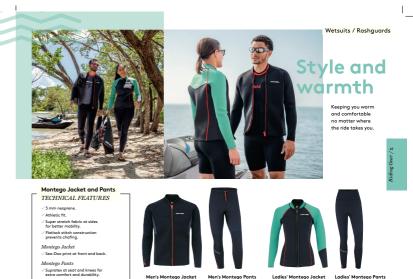

# Cool gear on and off the water

45% Polyuretone, 35% Polyeste 15% Lycro Spander, 4% Polyomi 1% Chloroprene Rubber

 1.5 mm super stretch neoprene for superior comfort and mobility.
 Anti-silp rubberized print of palms.
 Pre-shoped fingers.
 90% Neoprene, 10% Nylon
 286729 - XS, S, M, L, XL, 2XL Black (90)