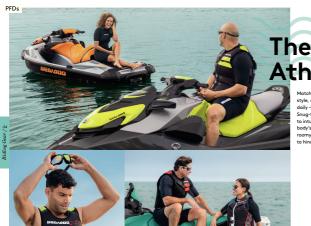

# Find your perfect PFD Choose from three categories of PFDs to suit your needs.

THE ULTIMATE

THE ATHLETIC

(US) • S, M, L, XL, 2XL, 3XL (EU) • S, M, L, XL, 2XL, 3XL

Force Pullove

| 20170 JPL 20170 /20           |  |
|-------------------------------|--|
| 286/58 (05), 286/80 (20)      |  |
| B11                           |  |
| block (FO)                    |  |
| (US) +XS/S, M, L, XL, 2XL/3XL |  |
| (EU) • S, M, L, XL, 2XL       |  |
|                               |  |

-

\_|

Men's Motion PFD 286767 (US) - M. L. XL, 2XL, 3XL, 4XL 286769 (EU) - S. M. L. XL, 2XL, 3XL, 4XL Yellow (10), Red (30), Green (70), Blue (80)

CE approved Low water absorption

 Segmented foam for increased con (on men's model Sea-doo.com /videos

Motion PFD TECHNICAL FEATURES

Ø Lightweight

Ladies' Motion PFD 286770 (US) - XS, S, M, L, XL, 2XL, 3XL, 4XL 286772 (EU) - XS, S, M, L, XL, 2XL, 3XL Grey (09), Orange (12), Black (90)

Loop at back to attach you to your vest.