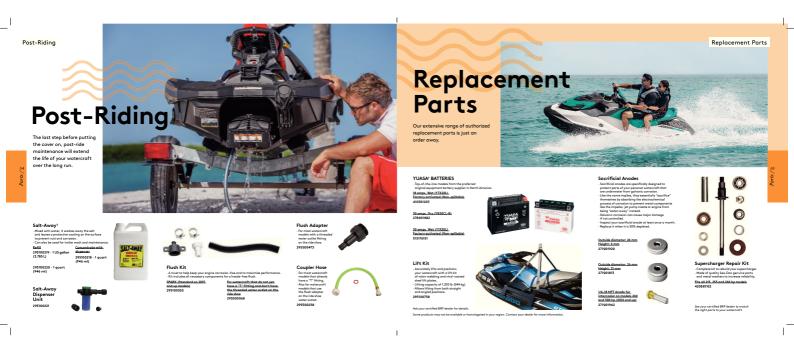

68.40
 16.421
 124.124

 76
 76.8
 76.70
 77.88
 76.86
 76.87
 76.12

What code represents 1 Find your size. 2 The corresponding code is THE CODE the port number on your order. Example: 440227.90 Size: M - Code "06"; therefore 44022 your size? 
 Size:
 M = Code

 Size
 Code

 CINE SIZE
 00

 2X3
 01

 X5
 02

 5
 04

 M
 06

 L
 09

 XL
 12

 2XL
 14
 therefore 4402270 Size Code 3XL 16 4XL 18 XS/S 00 S/M 72 L/XL 73 2XL/SNL 74 5 24 6 25 
 Size
 Code

 7
 27

 8
 28

 9
 20

 10
 30

 11
 31

 12
 32

 13
 33

α (CA) 7 8 9 10 11 12 15 α (EU)\* 39% 41 42 43 44% 46 47

Sizes XS S M Polm (cm) 7.6 8.3 9

Sea-Doo Riding Boots, W

Sea-Doo Neoprene Boots Sizes (CA) 5 6 7 8 Sizes (EU)\* 36 37-38 39 40-41

ents. Measure snug but not tight

L XL 234 301 10 11.4 13 14

10 11 12 13 43-44 45 46-47 48





\_|

#### Replacement Parts

| <ul> <li>High performance impellers designed</li> </ul>                                      | ned specifically to enho | ince engine | No.  |  |
|----------------------------------------------------------------------------------------------|--------------------------|-------------|------|--|
| performances and calibration.<br>Offer perfect fit with wear ring and driveshaft components. |                          |             |      |  |
| Model                                                                                        | Year                     | Sku         | Prie |  |
| SPARK                                                                                        | 2014-2020                | 267000948   |      |  |
| GTI 90/ GTI 5E 90