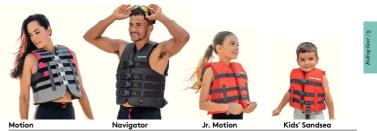

Motion PFD TECHNICAL FEATURES

Ø Lightweight

Ladies' Motion PFD 286770 (US) - XS, S, M, L, XL, 2XL, 3XL, 4XL 286772 (EU) - XS, S, M, L, XL, 2XL, 3XL Grey (09), Orange (12), Black (90)

Loop at back to attach you to your vest.

| Junior                                                            |                   |
|-------------------------------------------------------------------|-------------------|
| Jr. Motion PED                                                    |                   |
| Heavy-duty polyester outer shell.     Polyesthylene foam inserts. | <b>PRODUCTION</b> |
| Armholes cut large for comfort.     CE approved.                  | No. of Lot        |
| 286776 (US) - L (50-90 Ib)                                        |                   |

| <ul> <li>Polyethylene foam inserts.</li> <li>Child/Infant/fouth with pillow</li> </ul>                                                                  |                                                                                                                                                                                                                                                                                                                                                                                                                                                                                                                                                                                                                                                                                                                                                                                                                                                                                                                                                                                                                                                                                                                                                                                                                                                                                                                                                                                                                                                                                                                                                                                                                                                                                                                                                                                                                                                                                                                                                                                                                                                                                                                                                                                                                                                                                                                                                  |
|---------------------------------------------------------------------------------------------------------------------------------------------------------|--------------------------------------------------------------------------------------------------------------------------------------------------------------------------------------------------------------------------------------------------------------------------------------------------------------------------------------------------------------------------------------------------------------------------------------------------------------------------------------------------------------------------------------------------------------------------------------------------------------------------------------------------------------------------------------------------------------------------------------------------------------------------------------------------------------------------------------------------------------------------------------------------------------------------------------------------------------------------------------------------------------------------------------------------------------------------------------------------------------------------------------------------------------------------------------------------------------------------------------------------------------------------------------------------------------------------------------------------------------------------------------------------------------------------------------------------------------------------------------------------------------------------------------------------------------------------------------------------------------------------------------------------------------------------------------------------------------------------------------------------------------------------------------------------------------------------------------------------------------------------------------------------------------------------------------------------------------------------------------------------------------------------------------------------------------------------------------------------------------------------------------------------------------------------------------------------------------------------------------------------------------------------------------------------------------------------------------------------|
| - Armholes cut large for comfort. Orange and Yellow only approved color                                                                                 | rs.                                                                                                                                                                                                                                                                                                                                                                                                                                                                                                                                                                                                                                                                                                                                                                                                                                                                                                                                                                                                                                                                                                                                                                                                                                                                                                                                                                                                                                                                                                                                                                                                                                                                                                                                                                                                                                                                                                                                                                                                                                                                                                                                                                                                                                                                                                                                              |
| <ul> <li>PFD size small comes with Coast Guard CE approved.</li> <li>approved pillow. Certified for general<br/>booting use, not watercraft.</li> </ul> |                                                                                                                                                                                                                                                                                                                                                                                                                                                                                                                                                                                                                                                                                                                                                                                                                                                                                                                                                                                                                                                                                                                                                                                                                                                                                                                                                                                                                                                                                                                                                                                                                                                                                                                                                                                                                                                                                                                                                                                                                                                                                                                                                                                                                                                                                                                                                  |
| 286779 (US) - S (0-30 lb), M (30-50 lb), L (50-90 lb)<br>286781 (EU) - S (10-15 kg), M (15-20 kg), L (30-40 kg)                                         |                                                                                                                                                                                                                                                                                                                                                                                                                                                                                                                                                                                                                                                                                                                                                                                                                                                                                                                                                                                                                                                                                                                                                                                                                                                                                                                                                                                                                                                                                                                                                                                                                                                                                                                                                                                                                                                                                                                                                                                                                                                                                                                                                                                                                                                                                                                                                  |
|                                                                                                                                                         | Kidd' Sandsco FPD<br>- Network on the production material<br>- Polychythere in material<br>- Polychythere in material<br>- Polychythere in material<br>- O Sand Material<br>- O S |