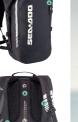

#### Sea-Doo Carrier Dry Backpack by Ogio TECHNICAL FEATURES

 Completely waterproof roll-top construction.
 2 Guid-coccess front sippered stash pocket.
 3 Guid-coccess front sippered pockets insid loptop and tablet sileeves.
 8 Remorable high/sibility liane.
 5 Duol-density shoulder straps for comfort.
 6 J-way adjustable sternum strap.
 7 306-degree reflective screen print.
 8 Air flow back ponel keeps the rider cool.
 9 Off-senter removable hib batt.

Sea-Doo Dry Backpack by Ogio - Strop containment system ensures all strops or a sourced at high spe-- Constructed of 400-desire rights of advability. - 30.5° If folded ; 30.5° V 46.5° 0 (\$2 cm x 27 cm x 17 cm). -34.5° If folded on all copecity. Block (PO) Block (PO)