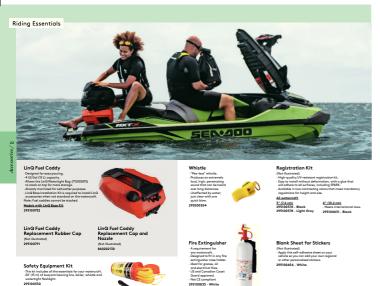

Boarding Step - Convenient step with in set-friendly surface. - Instale scally on the right side of a SPAR - Convenient in the transmen of a con he installed by any outhorized Sec-Doo dealer in minutes. SPAR 295100-642 295100-642 Exercise of the second second

Step and Ladder

GTL GTS, GTR (2006-2019), RXP (2006 and -RXT-X and GTX (2006-2017), 206510742

Cand GTX (2006-2017) 10742

ge Variable Trim System (VTS) Extended = (Not illustroted) - This Seo-Doo es the nose or how - The extended n standard VTS. - Adjustments a on the handlel - Simple plug-in for installation - Standard on S dusive accessory lets you exagger deep you can bury it in the water. vation switch mounte trim angle while riding SPARK s