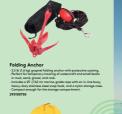

#### Add of 600-cenier solution-dyed yellow polyester fabri capable of holding an estimated 45 lip (20 kg) of wet son - Measures 15 % x 9° (40 cm x 22.9 cm). - (6 holf-inch nylon strap (4.9 m x 1.3 cm). - Risstic hook ottachment and molded floater. <u>Doctone.45</u>

Anchor - 118 (5 kg) fluke-style anchor with slip ring provides sure grip. 29510046

 A lever loc engage re or dangen SPARK witt

Polyform strength and dependability with a viryl valve system for quick, fissible adjustment of firmness. • One 16" fender and one rope per pockage. 205100877