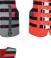

Motion PFD TECHNICAL FEATURES

Ø Lightweight

Ladies' Motion PFD 286770 (US) - XS, S, M, L, XL, 2XL, 3XL, 4XL 286772 (EU) - XS, S, M, L, XL, 2XL, 3XL Grey (09), Orange (12), Black (90)

Loop at back to attach you to your vest.