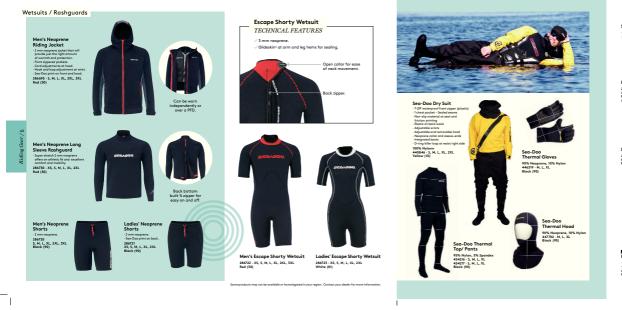

# Cool gear on and off the water

45% Polyuretone, 35% Polyeste 15% Lycro Spander, 4% Polyomi 1% Chloroprene Rubber

 1.5 mm super stretch neoprene for superior comfort and mobility.
 Anti-silp rubberized print of palms.
 Pre-shoped fingers.
 90% Neoprene, 10% Nylon
 286729 - XS, S, M, L, XL, 2XL Black (90)

 Attitude Full-Finger Gloves
 Attitude Shorty Gloves

 286687 - XS, S, M, L, XL, 2XL, 3XL
 Block (90)

I

Element Riding Jacket - Light soft shell ergo design offers great comfort. - Soft micro poly-brushed interior for additional comfort. 1004: 9-1