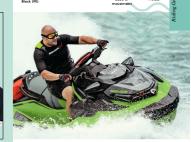

#### Sea-Doo Covers KEY FEATURES

-

KEY FEATURES Wethen-relicitor over protects your watercord during storage and trailering. Vode a harvy-volty UV-relistant solution-dyed polyester conves. 9 strinner lining prevents parel abraian. •/ Areas prone to higher wear or reinforced with a layer of double conves. •/ a partect fit for your watercordt, with a without installed 68-Deo accessivies. •/ standard with GTX Ltd models.