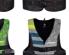

# Find your perfect PFD Choose from three categories of PFDs to suit your needs.

THE ULTIMATE

THE ATHLETIC

(US) • S, M, L, XL, 2XL, 3XL (EU) • S, M, L, XL, 2XL, 3XL

Force Pullove

| 20170 JPL 20170 /20           |  |
|-------------------------------|--|
| 286/58 (05), 286/80 (20)      |  |
| B11                           |  |
| block (FO)                    |  |
| (US) +XS/S, M, L, XL, 2XL/3XL |  |
| (EU) • S, M, L, XL, 2XL       |  |
|                               |  |