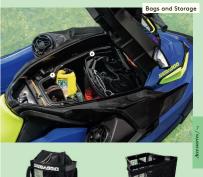

#### LinQ Accessories

## LINR Fast. Easy. Secure.

does our exclusive o -less rear-cargo Lin what your watercra

## Vec LinQ 13.5 US Gal (51 L) Coole - Weather-resistant, high-volume cooler. - Rotomolded construction for exceptional ri

RXL RXT-X. GT

GTX (2016-

GTI, GTS and GTR (2011-20 GTR-X (2017-2019), RXP (2

LinQ Update Locking Anchor Base Kit (Not illustrated) Atomaand on the FISH PRO.
 RXT, RXT-X, GTX, GTX, GTX Ltd and
 WAKE PRO (2018 and some 2019)
 2051000000

1

 High-precision provides rigidi
 S US Gol (19 L)
 Weather-resis
 Equipped with
 Models with Li
 715004301 • Essential u • Includes st • Quick and • Not require For LinQ Ba 295100751

Dry Bag - Watertight bag. - Puncture-resistant PVC coated polyester fiber material. - Reinforced battern. 269502121 - 2.6 US Gol (10 L) Includes a shoulder strap.
 420-denier resistant polyester with TPU coating.
 269001936 - 6.6 US Gal (25 L)

Т

8XP-X ( GTR (20

RXT. RXT-WAKE PRO

RXT. RXT. FISH PRO

et-up (295100732 only). Mini GTL GTI SE, GTR and WAKE 170 (2020)

1

gear tightly 10.6 US Gal

Three of spotter Add mo wakesk