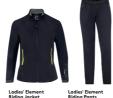

#### Element Riding Jacket and Pants TECHNICAL FEATURES

Element River in the set of the set of

Element Riding Pants - 100% polyester. - Bruhad-knit thermof fleece interior. - Supprite or taxet for extra count and ausbility. - Suppress destination with odjustment buckle. - 2 apapress destina kits odjustment. - Uzwer side is gipper to snug the ankle while riding. 

Ladies' Element Riding Jacket Riding Pants 440798 - XS, S, M, L, XL, 2XL Block (90) Block (90)

Men's Montego Pants 286724 - S, M, L, XL, 2XL Black (90) 
 Ladies' Montego Jacket
 Ladies' Montego Pants

 286727 - XS, S, M, L, XL, 2XL
 286726 - XS, S, M, L, XL, 2XL