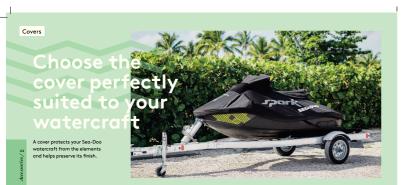

#### Sea-Doo Covers KEY FEATURES

-

KEY FEATURES Wethen-relicitor over protects your watercord during storage and trailering. Vode a harvy-volty UV-relistant solution-dyed polyester conves. 9 strinner lining prevents parel abraian. •/ Areas prone to higher wear or reinforced with a layer of double conves. •/ a partect fit for your watercordt, with a without installed 68-Deo accessivies. •/ standard with GTX Ltd models.