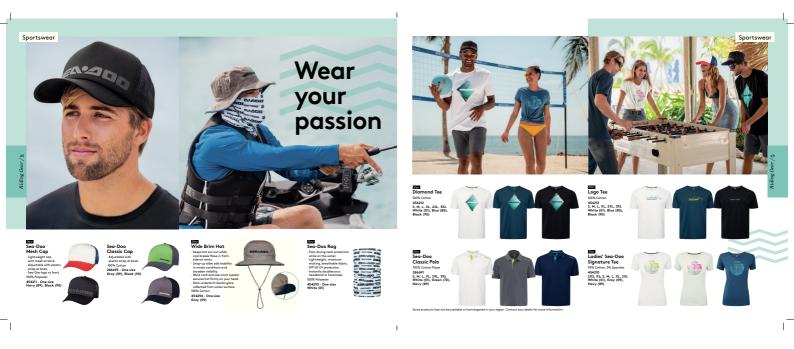

#### Element Riding Jacket and Pants TECHNICAL FEATURES

Element River in the set of the set of

Element Riding Pants - 100% polyester. - Bruhad-knit thermof fleece interior. - Supprite or taxet for extra count and ausbility. - Suppress destination with odjustment buckle. - 2 apapress destina kits odjustment. - Uzwer side is gipper to snug the ankle while riding. 

Ladies' Element Riding Jacket Riding Pants 440798 - XS, S, M, L, XL, 2XL Block (90) Block (90)

Men's Montego Pants 286724 - S, M, L, XL, 2XL Black (90) 
 Ladies' Montego Jacket
 Ladies' Montego Pants

 286727 - XS, S, M, L, XL, 2XL
 286726 - XS, S, M, L, XL, 2XL

 Aqua (76)
 Black (90)

1

Men's Montego Jacket 286725 - S, M, L, XL, 2XL Red (30)

/ High waisted flattering design (l / Sea-Doo print at calf.

l

|

I

Sea-Doo Riding Goggi Anti-log calored chrome lenses.
 Indirect venilation frame.
 Adjunctable strong system.
 Goggles-to-PTD attachment safety cond
 Optional Rising Goggles RX Insert (446
 seporately).
 448623 - One size
 Silver (08), Orange (12), Green (70)

Eyewear

tailared to y 448624 - O Clear (00)

Sea-Doo Floating Sung  - Rexible rubber toe and heel protection cops. - Molded outsole with non-slip tread design. - Anti-slip insole. 286702' - 5, 6, 7, 8, 9, 10, 11, 12, 13 - Block (90)