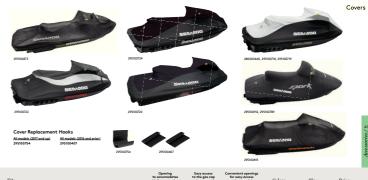

eatures may vary depending on watercraft model cover.

Yellow fabric indicates handle insertion points.
 2 Depend openings allow eary access to monoring delaw eary access to monoring delaw the carry access to the series of the seri

| Fits                                                           |                                                                                                              | LinQ accessories | and storage bin | to the speed tie | Colors           | Sku       | Price |
|----------------------------------------------------------------|--------------------------------------------------------------------------------------------------------------|------------------|-----------------|------------------|------------------|-----------|-------|
|                                                                | GTX S, GTX Ltd S (2012-2017)                                                                                 |                  |                 | •                |                  | 295100718 |       |
| STX, RXT models<br>with suspension                             | RXT iS, GTX iS, GTX Ltd iS (2009-2016)                                                                       |                  |                 | •                | Black/Light Grey | 280000460 |       |
| RXT-X aS (2011-2016)                                           |                                                                                                              |                  |                 | -                | 280000586        |           |       |
| GTX, RXT, WAKE PRO. RXT, RXT-X, GTX and WAKE PRO (2018 and up) | •                                                                                                            | •                |                 | Black            | 295100874        |           |       |
| FISH PRO                                                       | ELPRO, GTX 5, GTX Ltd, RXT, RXT-X (2010-2017)  Black/Light Grey 295100719                                    |                  |                 |                  |                  |           |       |
| models without                                                 | WAKE PRO (2010-2017)                                                                                         |                  |                 |                  | Black            | 295100720 |       |
| suspension                                                     | FISH PRO                                                                                                     | •                | •               |                  | Black            | 295100873 |       |
| RXP-X. GTR-X models                                            | RXP-X (2012 and up)                                                                                          |                  |                 | •                |                  | 295100721 |       |
| KXP-X, GTK-X models                                            | GTR-X (2017-2019)                                                                                            |                  |                 | •                | Black/Light Grey | 295100/21 |       |
|                                                                | GTS, GTI, GTI SE, GTI Ltd (2011-2019)                                                                        |                  |                 | •                |                  | 295100722 |       |
| STS. GTI. GTR.                                                 | GTR (2012-2019)                                                                                              |                  |                 | •                | Black/Light Grey | 295100723 |       |
| WAKE models                                                    | WAKE (2011-2019)                                                                                             |                  |                 | •                | Black            | 295100724 |       |
|                                                                | GTI, GTI SE, GTR and WAKE 170 (2020)                                                                         | •                | •               |                  | Black            | 295100815 |       |
| SPARK models                                                   | SPARK 2up (Compatible with Adjustable Riser,<br>BRP Audio-Portable System Support Base and LinQ accessories) | •                | •               | •                | Black            | 295100912 |       |
| SPAKK models                                                   | SPARK 3up (Compatible with Adjustable Riser,<br>BRP Audio-Portable System Support Base and LinQ accessories) | •                | •               | •                | Block            | 295100789 |       |