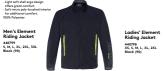

#### Element Riding Jacket and Pants TECHNICAL FEATURES

Element River in the set of the set of

Element Riding Pants - 100% polyester. - Bruhad-knit thermof fleece interior. - Supprite or taxet for extra count and ausbility. - Suppress destination with odjustment buckle. - 2 apapress destina kits odjustment. - Uzwer side is gipper to snug the ankle while riding. 

Ladies' Element Riding Jacket Riding Pants 440798 - XS, S, M, L, XL, 2XL Block (90) Block (90)

Men's Montego Pants 286724 - S, M, L, XL, 2XL Black (90) 
 Ladies' Montego Jacket
 Ladies' Montego Pants

 286727 - XS, S, M, L, XL, 2XL
 286726 - XS, S, M, L, XL, 2XL