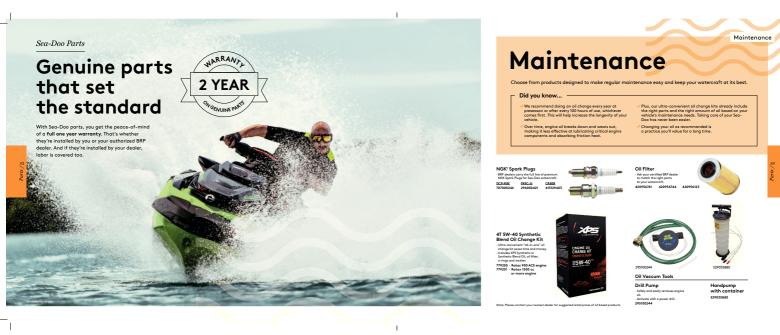

68.40
 16.421
 124.124

 76
 76.8
 76.70
 77.88
 76.86
 76.87
 76.12

What code represents 1 Find your size. 2 The corresponding code is THE CODE the port number on your order. Example: 440227.90 Size: M - Code "06"; therefore 44022 your size? 
 Size:
 M = Code

 Size
 Code

 CINE SIZE
 00

 2X3
 01

 X5
 02

 5
 04

 M
 06

 L
 09

 XL
 12

 2XL
 14
 therefore 4402270 Size Code 3XL 16 4XL 18 XS/S 00 S/M 72 L/XL 73 2XL/SNL 74 5 24 6 25 
 Size
 Code

 7
 27

 8
 28

 9
 20

 10
 30

 11
 31

 12
 32

 13
 33

α (CA) 7 8 9 10 11 12 15 α (EU)\* 39% 41 42 43 44% 46 47

Sizes XS S M Polm (cm) 7.6 8.3 9

Sea-Doo Riding Boots, W

Sea-Doo Neoprene Boots Sizes (CA) 5 6 7 8 Sizes (EU)\* 36 37-38 39 40-41

ents. Measure snug but not tight

L XL 234 301 10 11.4 13 14

10 11 12 13 43-44 45 46-47 48





\_|

#### Replacement Parts

| <ul> <li>High performance impellers designed</li> </ul>                                      | ned specifically to enho | ince engine | No.  |  |
|----------------------------------------------------------------------------------------------|--------------------------|-------------|------|--|
| performances and calibration.<br>Offer perfect fit with wear ring and driveshaft components. |                          |             |      |  |
| Model                                                                                        | Year                     | Sku         | Prie |  |
| SPARK                                                                                        | 2014-2020                | 267000948   |      |  |
| GTI 90/ GTI 5E 90