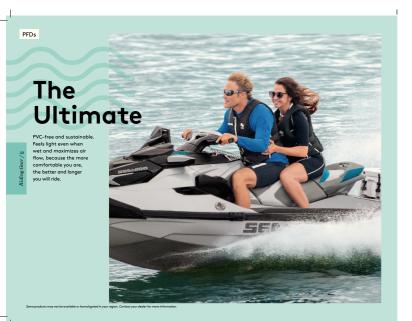

# Find your perfect PFD Choose from three categories of PFDs to suit your needs.

THE ULTIMATE

THE ATHLETIC

(US) • S, M, L, XL, 2XL, 3XL (EU) • S, M, L, XL, 2XL, 3XL

Force Pullove

| 20170 JPL 20170 /20           |  |
|-------------------------------|--|
| 286/58 (05), 286/80 (20)      |  |
| B11                           |  |
| block (FO)                    |  |
| (US) +XS/S, M, L, XL, 2XL/3XL |  |
| (EU) • S, M, L, XL, 2XL       |  |
|                               |  |