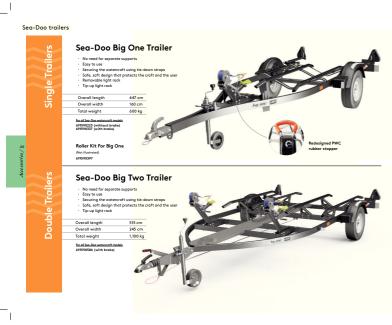

I

1

Sea-Doo trailers

## Click & Go Trailer

|

-

#### Key Features

Clever, patented Click & Go locking mechanism for Spark.
 No tic-down strops needed for securing the craft.
 Optimized for all Spark models (1+1 and 1+2), no need to adjust supports or the attachment.
 The total weight of the trailer (400 kg) makes it possible to tow it even with small vehicles.

#### Sea-Doo Spark Click & Go Trailer

#### Single Trailers Rebust oftochmet No need for resports supports Eary to ure Clever, potented Click & do locking mechanism Hinged light bom protects the lights during lo No need for tie-down strops Soft design protects the croft and the user 390 cm 160 cm 400 kg srall length Total weight (makes it passible to to Earall Sea-Doo Spark models 619590207 (without brake) 619590338 (with brake) A

#### l

|                                                                    | Sin                      | gle             | Double          |
|--------------------------------------------------------------------|--------------------------|-----------------|-----------------|
| Trailer<br>Key Features                                            | Spark Click & Go Trailer | Big One Trailer | Big Two Trailer |
|                                                                    | •                        | •               | •               |
|                                                                    | •                        | •               | •               |
|                                                                    | •                        | •               | •               |
| Clever, patented Click & Go<br>locking mechanism                   | •                        |                 |                 |
| Hinged light boom protects the lights<br>during launch and removal | •                        |                 |                 |
|                                                                    | •                        |                 |                 |
|                                                                    | •                        | •               | •               |
| Soft design protects the craft<br>and the user                     | •                        | •               | •               |
| Securing the watercraft using tie-down straps                      |                          | •               | •               |
|                                                                    |                          |                 |                 |
|                                                                    |                          |                 |                 |