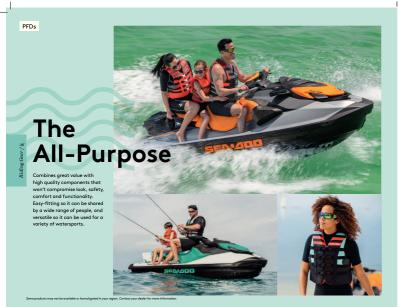

#### Sea-Doo Covers KEY FEATURES

-

KEY FEATURES Wethen-relicitor over protects your watercord during storage and trailering. Vode a harvy-volty UV-relistant solution-dyed polyester conves. 9 strinner lining prevents parel abraian. •/ Areas prone to higher wear or reinforced with a layer of double conves. •/ a partect fit for your watercordt, with a without installed 68-Deo accessivies. •/ standard with GTX Ltd models.

eatures may vary depending on watercraft model cover.

Yellow fabric indicates handle insertion points.
 2 Depend openings allow eary access to monoring delaw eary access to monoring delaw the carry access to the series of the seri