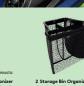

| Fits                                                           |                                                                                                              | LinQ accessories | and storage bin | to the speed tie | Colors           | Sku       | Price |
|----------------------------------------------------------------|--------------------------------------------------------------------------------------------------------------|------------------|-----------------|------------------|------------------|-----------|-------|
|                                                                | GTX S, GTX Ltd S (2012-2017)                                                                                 |                  |                 | •                |                  | 295100718 |       |
| STX, RXT models<br>with suspension                             | RXT iS, GTX iS, GTX Ltd iS (2009-2016)                                                                       |                  |                 | •                | Black/Light Grey | 280000460 |       |
| RXT-X aS (2011-2016)                                           |                                                                                                              |                  |                 | -                | 280000586        |           |       |
| GTX, RXT, WAKE PRO. RXT, RXT-X, GTX and WAKE PRO (2018 and up) | •                                                                                                            | •                |                 | Black            | 295100874        |           |       |
| FISH PRO                                                       | ELPRO, GTX 5, GTX Ltd, RXT, RXT-X (2010-2017)  Black/Light Grey 295100719                                    |                  |                 |                  |                  |           |       |
| models without                                                 | WAKE PRO (2010-2017)                                                                                         |                  |                 |                  | Black            | 295100720 |       |
| suspension                                                     | FISH PRO                                                                                                     | •                | •               |                  | Black            | 295100873 |       |
| RXP-X. GTR-X models                                            | RXP-X (2012 and up)                                                                                          |                  |                 | •                |                  | 295100721 |       |
| KXP-X, GTK-X models                                            | GTR-X (2017-2019)                                                                                            |                  |                 | •                | Black/Light Grey | 295100/21 |       |
|                                                                | GTS, GTI, GTI SE, GTI Ltd (2011-2019)                                                                        |                  |                 | •                |                  | 295100722 |       |
| STS. GTI. GTR.                                                 | GTR (2012-2019)                                                                                              |                  |                 | •                | Black/Light Grey | 295100723 |       |
| WAKE models                                                    | WAKE (2011-2019)                                                                                             |                  |                 | •                | Black            | 295100724 |       |
|                                                                | GTI, GTI SE, GTR and WAKE 170 (2020)                                                                         | •                | •               |                  | Black            | 295100815 |       |
| SPARK models                                                   | SPARK 2up (Compatible with Adjustable Riser,<br>BRP Audio-Portable System Support Base and LinQ accessories) | •                | •               | •                | Black            | 295100912 |       |
| SPAKK models                                                   | SPARK 3up (Compatible with Adjustable Riser,<br>BRP Audio-Portable System Support Base and LinQ accessories) | •                | •               | •                | Block            | 295100789 |       |