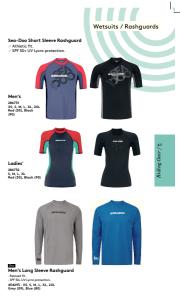

Drain a drying a

Force Pullover PFD - Ultro-durable neoprene oute - Soft PVC foom inserts. CE approv Warm agains the skin Filodad mash drain panala far iding comfort - YIX side sipper. - Loop at back neck to attach your goggles to - D-ring far key lanyard. 286758 (US) - XS/S, M, L, XL, 2XL/3XL 286758 (UD) - S, M, L, XL, 2XL Black (90) Ease of •

-

\_|

Men's Motion PFD 286767 (US) - M. L. XL, 2XL, 3XL, 4XL 286769 (EU) - S. M. L. XL, 2XL, 3XL, 4XL Yellow (10), Red (30), Green (70), Blue (80)

CE approved Low water absorption

 Segmented foam for increased con (on men's model Sea-doo.com /videos

Motion PFD TECHNICAL FEATURES

Ø Lightweight

Ladies' Motion PFD 286770 (US) - XS, S, M, L, XL, 2XL, 3XL, 4XL 286772 (EU) - XS, S, M, L, XL, 2XL, 3XL Grey (09), Orange (12), Black (90)

Loop at back to attach you to your vest.

Usian, volar-balli PFD. Hann-darjo parter solar shall. Daol-sing for Daol-sing for anianet. - Polystytyken dom inanet. - Rendolas cut large for inling comfort. - Rendolas cut large for inling Loop at back neck to attach your gaggles to your vest.
 D-ring for key lanyard.
 CE approved.