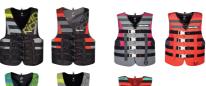

# Find your perfect PFD Choose from three categories of PFDs to suit your needs.

THE ULTIMATE

THE ATHLETIC

(US) • S, M, L, XL, 2XL, 3XL (EU) • S, M, L, XL, 2XL, 3XL

Force Pullove

| 20170 JPL 20170 /20           |  |
|-------------------------------|--|
| 286/58 (05), 286/80 (20)      |  |
| B11                           |  |
| block (FO)                    |  |
| (US) +XS/S, M, L, XL, 2XL/3XL |  |
| (EU) • S, M, L, XL, 2XL       |  |
|                               |  |